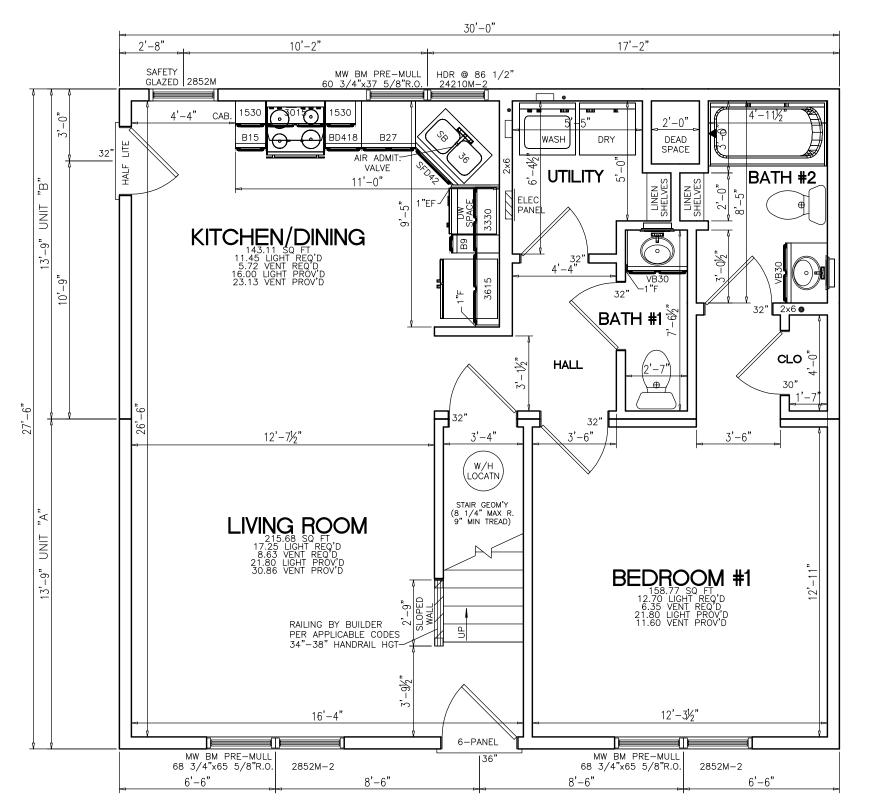

| PTL#:<br>-                                                                                                                                                                                                                                                                                                                      | STATE:                                                                                                                |
|---------------------------------------------------------------------------------------------------------------------------------------------------------------------------------------------------------------------------------------------------------------------------------------------------------------------------------|-----------------------------------------------------------------------------------------------------------------------|
|                                                                                                                                                                                                                                                                                                                                 | -                                                                                                                     |
|                                                                                                                                                                                                                                                                                                                                 |                                                                                                                       |
|                                                                                                                                                                                                                                                                                                                                 | □SN □SD                                                                                                               |
|                                                                                                                                                                                                                                                                                                                                 | RCLAY                                                                                                                 |
| ASSIC CUSTOMER/PE                                                                                                                                                                                                                                                                                                               |                                                                                                                       |
|                                                                                                                                                                                                                                                                                                                                 | IC GRADE                                                                                                              |
|                                                                                                                                                                                                                                                                                                                                 | CEI<br>IOMES<br>ELHOMES.COM                                                                                           |
|                                                                                                                                                                                                                                                                                                                                 |                                                                                                                       |
|                                                                                                                                                                                                                                                                                                                                 |                                                                                                                       |
| ROOF:         PITCH:       □ 5/12       □ 7/12       □ 9/12       ■ 12/12         TYPE:       □ WEBB TRUSS       ■ STORAGE TRUSS         SPACING:       ■ 24" O.C.       □ 16" O.C.       □ 12" O.C.                                                                                                                            |                                                                                                                       |
| EXTERIOR WALLS:<br>SIZE: □ 2x4 ■ 2x6<br>SPACING: □ 24" 0.C. ■ 16" 0.C.                                                                                                                                                                                                                                                          |                                                                                                                       |
| MARRIAGE WALLS:         THIS DRAWIN           SIZE: 1st Fir         2x3         2x4         2x6           SPACING:         ■ 16" O.C.         REPRODU           SIZE: 2nd Fir         2x3         2x4         □ 2x6           SPACING:         ■ 16" O.C.         PROVING           SPACING:         □ 16" O.C.         PROVING | IG AND DESIGN IS<br>ERTY OF EXCEL<br>GOUP, LLC. ANY<br>CTION OF THE<br>OR DESIGN IS<br>D WITHOUT THE<br>DIVITHOUT THE |
| CEILING HEIGHTS:         0 9'-0" □ OTHER         0 F EXCEL I           1ST FLOOR:         8'-0" □ 9'-0" □ OTHER         ADJUSTMEI           2ND FLOOR:         8'-0" □ 9'-0" □ OTHER         CODE CON                                                                                                                           | RITTEN CONSENT<br>HOMES GROUP,<br>LLC.<br>NTS MADE FOR<br>MPLIANCE AND<br>ON CAPABILITY                               |
|                                                                                                                                                                                                                                                                                                                                 | AY BE REVERSED                                                                                                        |
| SPACING: ■ 16" O.C. □ 12" O.C. ☐<br>모 및                                                                                                                                                                                                                                                                                         |                                                                                                                       |
| SPACING:     ■ 10°0.0.     □ 12°0.0.     □ 12°0.0.       WINDOWS:     ■ MW CLASSIC     □ ANDERSEN     □ □ →                                                                                                                                                                                                                     |                                                                                                                       |
|                                                                                                                                                                                                                                                                                                                                 |                                                                                                                       |
| □ PELLA □ OTHER Ż<br>STYLE: ■ SINGLE HUNG □ DOUBLE HUNG<br>DP RATING: -                                                                                                                                                                                                                                                         |                                                                                                                       |
| FOUNDATION:<br>TYPE:   BASEMENT  CRAWL SPACE                                                                                                                                                                                                                                                                                    |                                                                                                                       |
|                                                                                                                                                                                                                                                                                                                                 |                                                                                                                       |
| TYPE:  D ENTIRE SYSTEM BY FACTORY D PARTIALSYSTEM BY FACTORY Z                                                                                                                                                                                                                                                                  |                                                                                                                       |
| ■ ON-SITE BY BUILDER OF<br>BTU LOSS: -                                                                                                                                                                                                                                                                                          |                                                                                                                       |
| ■ ON-SITE BY BUILDER<br>BTU LOSS: -                                                                                                                                                                                                                                                                                             |                                                                                                                       |
|                                                                                                                                                                                                                                                                                                                                 |                                                                                                                       |
| GROUND SNOW LOAD: - PSF<br>WIND SPEED: - MPH<br>EXPOSURE: -<br>SEISMIC CATEGORY: -                                                                                                                                                                                                                                              |                                                                                                                       |
| USE GROUP: SINGLE FAMILY<br>CONSTRUCTION TYPE: VB WOOD FRAME UNPROTECTED                                                                                                                                                                                                                                                        |                                                                                                                       |
| I SQUARE FOOTAGE: II                                                                                                                                                                                                                                                                                                            |                                                                                                                       |
| FIRST FLOOR: 825 SQ. FT.                                                                                                                                                                                                                                                                                                        | <u>г.</u>                                                                                                             |
| BONUS ROOM: 490 SQ. FT.                                                                                                                                                                                                                                                                                                         | .E:                                                                                                                   |
| GARAGE: - SQ. FT.<br>TOTAL: 1,315 SQ. FT. COVE                                                                                                                                                                                                                                                                                  | R SHEET                                                                                                               |
| OVERALL SIZE 27-6" x 30-0"<br>MODEL: BARCLAY - CLASSIC GRADE SCALE:                                                                                                                                                                                                                                                             | a                                                                                                                     |
| MODEL: BARCLAY - CLASSIC GRADE SCALE: NTS                                                                                                                                                                                                                                                                                       | SHEET:<br><b>1</b>                                                                                                    |