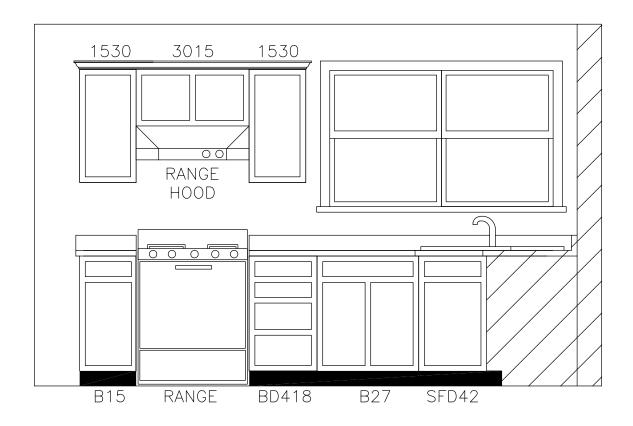

| PTL#:<br>-                                                                                                                                                                                                                                                                                                                      | STATE:                                                                                                                |
|---------------------------------------------------------------------------------------------------------------------------------------------------------------------------------------------------------------------------------------------------------------------------------------------------------------------------------|-----------------------------------------------------------------------------------------------------------------------|
|                                                                                                                                                                                                                                                                                                                                 | -                                                                                                                     |
|                                                                                                                                                                                                                                                                                                                                 |                                                                                                                       |
|                                                                                                                                                                                                                                                                                                                                 | □SN □SD                                                                                                               |
|                                                                                                                                                                                                                                                                                                                                 | RCLAY                                                                                                                 |
| ASSIC CUSTOMER/PE                                                                                                                                                                                                                                                                                                               |                                                                                                                       |
|                                                                                                                                                                                                                                                                                                                                 | IC GRADE                                                                                                              |
|                                                                                                                                                                                                                                                                                                                                 | CEI<br>IOMES<br>ELHOMES.COM                                                                                           |
|                                                                                                                                                                                                                                                                                                                                 |                                                                                                                       |
|                                                                                                                                                                                                                                                                                                                                 |                                                                                                                       |
| ROOF:         PITCH:       □ 5/12       □ 7/12       □ 9/12       ■ 12/12         TYPE:       □ WEBB TRUSS       ■ STORAGE TRUSS         SPACING:       ■ 24" O.C.       □ 16" O.C.       □ 12" O.C.                                                                                                                            |                                                                                                                       |
| EXTERIOR WALLS:<br>SIZE: □ 2x4 ■ 2x6<br>SPACING: □ 24" 0.C. ■ 16" 0.C.                                                                                                                                                                                                                                                          |                                                                                                                       |
| MARRIAGE WALLS:         THIS DRAWIN           SIZE: 1st Fir         2x3         2x4         2x6           SPACING:         ■ 16" O.C.         REPRODU           SIZE: 2nd Fir         2x3         2x4         □ 2x6           SPACING:         ■ 16" O.C.         PROVING           SPACING:         □ 16" O.C.         PROVING | IG AND DESIGN IS<br>ERTY OF EXCEL<br>GOUP, LLC. ANY<br>CTION OF THE<br>OR DESIGN IS<br>D WITHOUT THE<br>DIVITHOUT THE |
| CEILING HEIGHTS:         0 9'-0" □ OTHER         0 F EXCEL I           1ST FLOOR:         8'-0" □ 9'-0" □ OTHER         ADJUSTMEI           2ND FLOOR:         8'-0" □ 9'-0" □ OTHER         CODE CON                                                                                                                           | RITTEN CONSENT<br>HOMES GROUP,<br>LLC.<br>NTS MADE FOR<br>MPLIANCE AND<br>ON CAPABILITY                               |
|                                                                                                                                                                                                                                                                                                                                 | AY BE REVERSED                                                                                                        |
| SPACING: ■ 16" O.C. □ 12" O.C. ☐<br>모 및                                                                                                                                                                                                                                                                                         |                                                                                                                       |
| SPACING:     ■ 10°0.0.     □ 12°0.0.     □ 12°0.0.       WINDOWS:     ■ MW CLASSIC     □ ANDERSEN     □ □ →                                                                                                                                                                                                                     |                                                                                                                       |
|                                                                                                                                                                                                                                                                                                                                 |                                                                                                                       |
| □ PELLA □ OTHER Ż<br>STYLE: ■ SINGLE HUNG □ DOUBLE HUNG<br>DP RATING: -                                                                                                                                                                                                                                                         |                                                                                                                       |
| FOUNDATION:<br>TYPE:   BASEMENT  CRAWL SPACE                                                                                                                                                                                                                                                                                    |                                                                                                                       |
|                                                                                                                                                                                                                                                                                                                                 |                                                                                                                       |
| TYPE:  D ENTIRE SYSTEM BY FACTORY D PARTIALSYSTEM BY FACTORY Z                                                                                                                                                                                                                                                                  |                                                                                                                       |
| ■ ON-SITE BY BUILDER OF<br>BTU LOSS: -                                                                                                                                                                                                                                                                                          |                                                                                                                       |
| ■ ON-SITE BY BUILDER<br>BTU LOSS: -                                                                                                                                                                                                                                                                                             |                                                                                                                       |
|                                                                                                                                                                                                                                                                                                                                 |                                                                                                                       |
| GROUND SNOW LOAD: - PSF<br>WIND SPEED: - MPH<br>EXPOSURE: -<br>SEISMIC CATEGORY: -                                                                                                                                                                                                                                              |                                                                                                                       |
| USE GROUP: SINGLE FAMILY<br>CONSTRUCTION TYPE: VB WOOD FRAME UNPROTECTED                                                                                                                                                                                                                                                        |                                                                                                                       |
| I SQUARE FOOTAGE: II                                                                                                                                                                                                                                                                                                            |                                                                                                                       |
| FIRST FLOOR: 825 SQ. FT.                                                                                                                                                                                                                                                                                                        | <u>г.</u>                                                                                                             |
| BONUS ROOM: 490 SQ. FT.                                                                                                                                                                                                                                                                                                         | .E:                                                                                                                   |
| GARAGE: - SQ. FT.<br>TOTAL: 1,315 SQ. FT. COVE                                                                                                                                                                                                                                                                                  | R SHEET                                                                                                               |
| OVERALL SIZE 27-6" x 30-0"<br>MODEL: BARCLAY - CLASSIC GRADE SCALE:                                                                                                                                                                                                                                                             | a                                                                                                                     |
| MODEL: BARCLAY - CLASSIC GRADE SCALE: NTS                                                                                                                                                                                                                                                                                       | SHEET:<br><b>1</b>                                                                                                    |