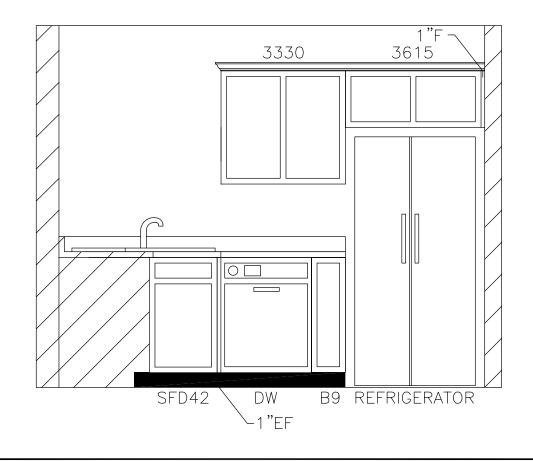

| S      |             | ITS                |               | SHE       | :ет:<br><b>3</b> |





| PTL#:                                                                                         |                                                             | STATE:                                                        |
|-----------------------------------------------------------------------------------------------|-------------------------------------------------------------|---------------------------------------------------------------|
| -<br>■PD □QN                                                                                  | □ SI                                                        | -<br>N ⊡SD                                                    |
| BUILDER:                                                                                      | RCLA