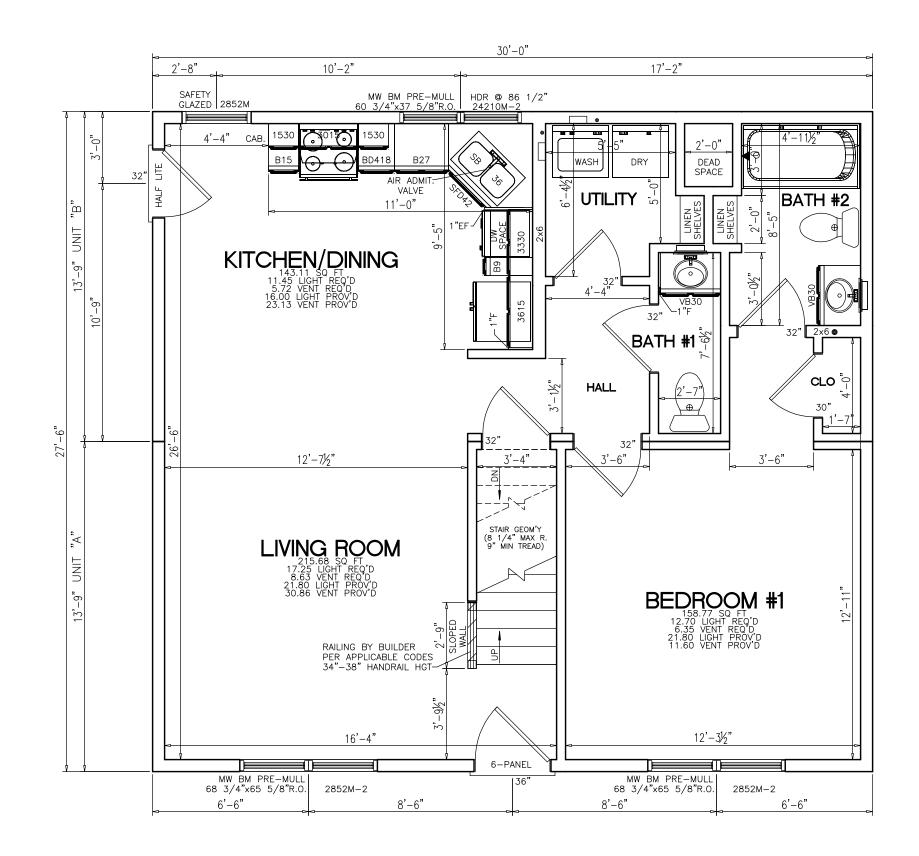

| PTL#:<br>-                                                                                                                                                                                                                                                                                                                      | STATE:                                                                                                                |
|---------------------------------------------------------------------------------------------------------------------------------------------------------------------------------------------------------------------------------------------------------------------------------------------------------------------------------|-----------------------------------------------------------------------------------------------------------------------|
|                                                                                                                                                                                                                                                                                                                                 | -                                                                                                                     |
|                                                                                                                                                                                                                                                                                                                                 |                                                                                                                       |
|                                                                                                                                                                                                                                                                                                                                 | □SN □SD                                                                                                               |
|                                                                                                                                                                                                                                                                                                                                 | RCLAY                                                                                                                 |
| ASSIC CUSTOMER/PE                                                                                                                                                                                                                                                                                                               |                                                                                                                       |
|                                                                                                                                                                                                                                                                                                                                 | IC GRADE                                                                                                              |
|                                                                                                                                                                                                                                                                                                                                 | CEI<br>IOMES<br>ELHOMES.COM                                                                                           |
|                                                                                                                                                                                                                                                                                                                                 |                                                                                                                       |
|                                                                                                                                                                                                                                                                                                                                 |                                                                                                                       |
| ROOF:         PITCH:       □ 5/12       □ 7/12       □ 9/12       ■ 12/12         TYPE:       □ WEBB TRUSS       ■ STORAGE TRUSS         SPACING:       ■ 24" O.C.       □ 16" O.C.       □ 12" O.C.                                                                                                                            |                                                                                                                       |
| EXTERIOR WALLS:<br>SIZE: □ 2x4 ■ 2x6<br>SPACING: □ 24" 0.C. ■ 16" 0.C.                                                                                                                                                                                                                                                          |                                                                                                                       |
| MARRIAGE WALLS:         THIS DRAWIN           SIZE: 1st Fir         2x3         2x4         2x6           SPACING:         ■ 16" O.C.         REPRODU           SIZE: 2nd Fir         2x3         2x4         □ 2x6           SPACING:         ■ 16" O.C.         PROVING           SPACING:         □ 16" O.C.         PROVING | IG AND DESIGN IS<br>ERTY OF EXCEL<br>GOUP, LLC. ANY<br>CTION OF THE<br>OR DESIGN IS<br>D WITHOUT THE<br>DIVITHOUT THE |
| CEILING HEIGHTS:         0 9'-0" □ OTHER         0 F EXCEL I           1ST FLOOR:         8'-0" □ 9'-0" □ OTHER         ADJUSTMEI           2ND FLOOR:         8'-0" □ 9'-0" □ OTHER         CODE CON                                                                                                                           | RITTEN CONSENT<br>HOMES GROUP,<br>LLC.<br>NTS MADE FOR<br>MPLIANCE AND<br>ON CAPABILITY                               |
|                                                                                                                                                                                                                                                                                                                                 | AY BE REVERSED                                                                                                        |
| SPACING: ■ 16" O.C. □ 12" O.C. ☐<br>모 및                                                                                                                                                                                                                                                                                         |                                                                                                                       |
| SPACING:     ■ 10°0.0.     □ 12°0.0.     □ 12°0.0.       WINDOWS:     ■ MW CLASSIC     □ ANDERSEN     □ □ →                                                                                                                                                                                                                     |                                                                                                                       |
|                                                                                                                                                                                                                                                                                                                                 |                                                                                                                       |
| □ PELLA □ OTHER Ż<br>STYLE: ■ SINGLE HUNG □ DOUBLE HUNG<br>DP RATING: -                                                                                                                                                                                                                                                         |                                                                                                                       |
| FOUNDATION:<br>TYPE:   BASEMENT  CRAWL SPACE                                                                                                                                                                                                                                                                                    |                                                                                                                       |
|                                                                                                                                                                                                                                                                                                                                 |                                                                                                                       |
| TYPE:  D ENTIRE SYSTEM BY FACTORY D PARTIALSYSTEM BY FACTORY Z                                                                                                                                                                                                                                                                  |                                                                                                                       |
| ■ ON-SITE BY BUILDER OF<br>BTU LOSS: -                                                                                                                                                                                                                                                                                          |                                                                                                                       |
| ■ ON-SITE BY BUILDER<br>BTU LOSS: -                                                                                                                                                                                                                                                                                             |                                                                                                                       |
|                                                                                                                                                                                                                                                                                                                                 |                                                                                                                       |
| GROUND SNOW LOAD: - PSF<br>WIND SPEED: - MPH<br>EXPOSURE: -<br>SEISMIC CATEGORY: -                                                                                                                                                                                                                                              |                                                                                                                       |
| USE GROUP: SINGLE FAMILY<br>CONSTRUCTION TYPE: VB WOOD FRAME UNPROTECTED                                                                                                                                                                                                                                                        |                                                                                                                       |
| I SQUARE FOOTAGE: II                                                                                                                                                                                                                                                                                                            |                                                                                                                       |
| FIRST FLOOR: 825 SQ. FT.                                                                                                                                                                                                                                                                                                        | <u>г.</u>                                                                                                             |
| BONUS ROOM: 490 SQ. FT.                                                                                                                                                                                                                                                                                                         | .E:                                                                                                                   |
| GARAGE: - SQ. FT.<br>TOTAL: 1,315 SQ. FT. COVE                                                                                                                                                                                                                                                                                  | R SHEET                                                                                                               |
| OVERALL SIZE 27-6" x 30-0"<br>MODEL: BARCLAY - CLASSIC GRADE SCALE:                                                                                                                                                                                                                                                             | a                                                                                                                     |
| MODEL: BARCLAY - CLASSIC GRADE SCALE: NTS                                                                                                                                                                                                                                                                                       | SHEET:<br><b>1</b>                                                                                                    |