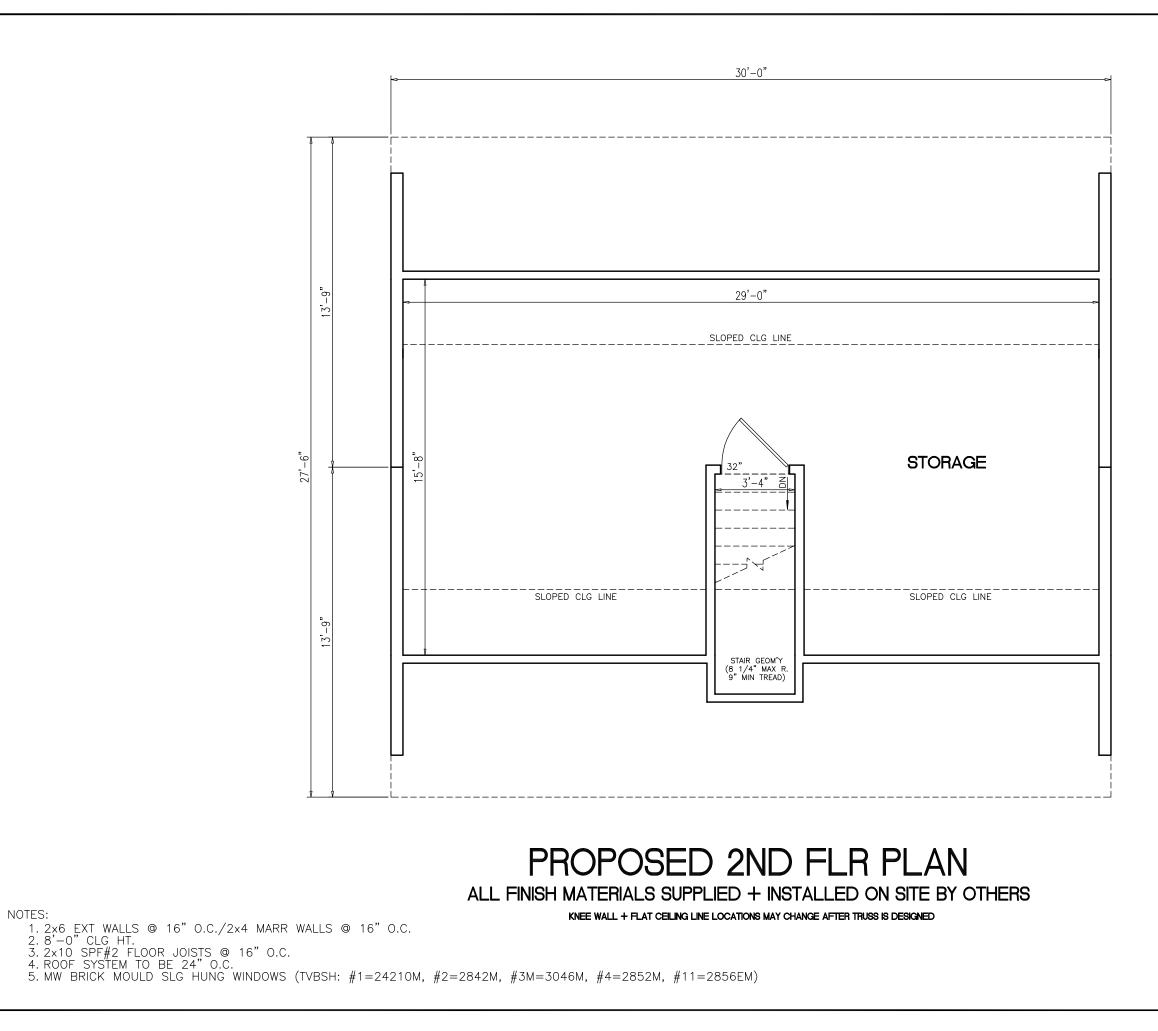

| PTL#:<br>-                                                                                                                                                                                                                                                                                                                      | STATE:                                                                                                                |
|---------------------------------------------------------------------------------------------------------------------------------------------------------------------------------------------------------------------------------------------------------------------------------------------------------------------------------|-----------------------------------------------------------------------------------------------------------------------|
|                                                                                                                                                                                                                                                                                                                                 | -                                                                                                                     |
|                                                                                                                                                                                                                                                                                                                                 |                                                                                                                       |
|                                                                                                                                                                                                                                                                                                                                 | □SN □SD                                                                                                               |
|                                                                                                                                                                                                                                                                                                                                 | RCLAY                                                                                                                 |
| ASSIC CUSTOMER/PE                                                                                                                                                                                                                                                                                                               |                                                                                                                       |
|                                                                                                                                                                                                                                                                                                                                 | IC GRADE                                                                                                              |
|                                                                                                                                                                                                                                                                                                                                 | CEI<br>IOMES<br>ELHOMES.COM                                                                                           |
|                                                                                                                                                                                                                                                                                                                                 |                                                                                                                       |
|                                                                                                                                                                                                                                                                                                                                 |                                                                                                                       |
| ROOF:         PITCH:       □ 5/12       □ 7/12       □ 9/12       ■ 12/12         TYPE:       □ WEBB TRUSS       ■ STORAGE TRUSS         SPACING:       ■ 24" O.C.       □ 16" O.C.       □ 12" O.C.                                                                                                                            |                                                                                                                       |
| EXTERIOR WALLS:<br>SIZE: □ 2x4 ■ 2x6<br>SPACING: □ 24" 0.C. ■ 16" 0.C.                                                                                                                                                                                                                                                          |                                                                                                                       |
| MARRIAGE WALLS:         THIS DRAWIN           SIZE: 1st Fir         2x3         2x4         2x6           SPACING:         ■ 16" O.C.         REPRODU           SIZE: 2nd Fir         2x3         2x4         □ 2x6           SPACING:         ■ 16" O.C.         PROVING           SPACING:         □ 16" O.C.         PROVING | IG AND DESIGN IS<br>ERTY OF EXCEL<br>GOUP, LLC. ANY<br>CTION OF THE<br>OR DESIGN IS<br>D WITHOUT THE<br>DIVITHOUT THE |
| CEILING HEIGHTS:         0 9'-0" □ OTHER         0 F EXCEL I           1ST FLOOR:         8'-0" □ 9'-0" □ OTHER         ADJUSTMEI           2ND FLOOR:         8'-0" □ 9'-0" □ OTHER         CODE CON                                                                                                                           | RITTEN CONSENT<br>HOMES GROUP,<br>LLC.<br>NTS MADE FOR<br>MPLIANCE AND<br>ON CAPABILITY                               |
|                                                                                                                                                                                                                                                                                                                                 | AY BE REVERSED                                                                                                        |
| SPACING: ■ 16" O.C. □ 12" O.C. ☐<br>모 및                                                                                                                                                                                                                                                                                         |                                                                                                                       |
| SPACING:     ■ 10°0.0.     □ 12°0.0.     □ 12°0.0.       WINDOWS:     ■ MW CLASSIC     □ ANDERSEN     □ □ →                                                                                                                                                                                                                     |                                                                                                                       |
|                                                                                                                                                                                                                                                                                                                                 |                                                                                                                       |
| □ PELLA □ OTHER Ż<br>STYLE: ■ SINGLE HUNG □ DOUBLE HUNG<br>DP RATING: -                                                                                                                                                                                                                                                         |                                                                                                                       |
| FOUNDATION:<br>TYPE:   BASEMENT  CRAWL SPACE                                                                                                                                                                                                                                                                                    |                                                                                                                       |
|                                                                                                                                                                                                                                                                                                                                 |                                                                                                                       |
| TYPE:  D ENTIRE SYSTEM BY FACTORY D PARTIALSYSTEM BY FACTORY Z                                                                                                                                                                                                                                                                  |                                                                                                                       |
| ■ ON-SITE BY BUILDER OF<br>BTU LOSS: -                                                                                                                                                                                                                                                                                          |                                                                                                                       |
| ■ ON-SITE BY BUILDER<br>BTU LOSS: -                                                                                                                                                                                                                                                                                             |                                                                                                                       |
|                                                                                                                                                                                                                                                                                                                                 |                                                                                                                       |
| GROUND SNOW LOAD: - PSF<br>WIND SPEED: - MPH<br>EXPOSURE: -<br>SEISMIC CATEGORY: -                                                                                                                                                                                                                                              |                                                                                                                       |
| USE GROUP: SINGLE FAMILY<br>CONSTRUCTION TYPE: VB WOOD FRAME UNPROTECTED                                                                                                                                                                                                                                                        |                                                                                                                       |
| I SQUARE FOOTAGE: II                                                                                                                                                                                                                                                                                                            |                                                                                                                       |
| FIRST FLOOR: 825 SQ. FT.                                                                                                                                                                                                                                                                                                        | <u>г.</u>                                                                                                             |
| BONUS ROOM: 490 SQ. FT.                                                                                                                                                                                                                                                                                                         | .E:                                                                                                                   |
| GARAGE: - SQ. FT.<br>TOTAL: 1,315 SQ. FT. COVE                                                                                                                                                                                                                                                                                  | R SHEET                                                                                                               |
| OVERALL SIZE 27-6" x 30-0"<br>MODEL: BARCLAY - CLASSIC GRADE SCALE:                                                                                                                                                                                                                                                             | a                                                                                                                     |
| MODEL: BARCLAY - CLASSIC GRADE SCALE: NTS                                                                                                                                                                                                                                                                                       | SHEET:<br><b>1</b>                                                                                                    |