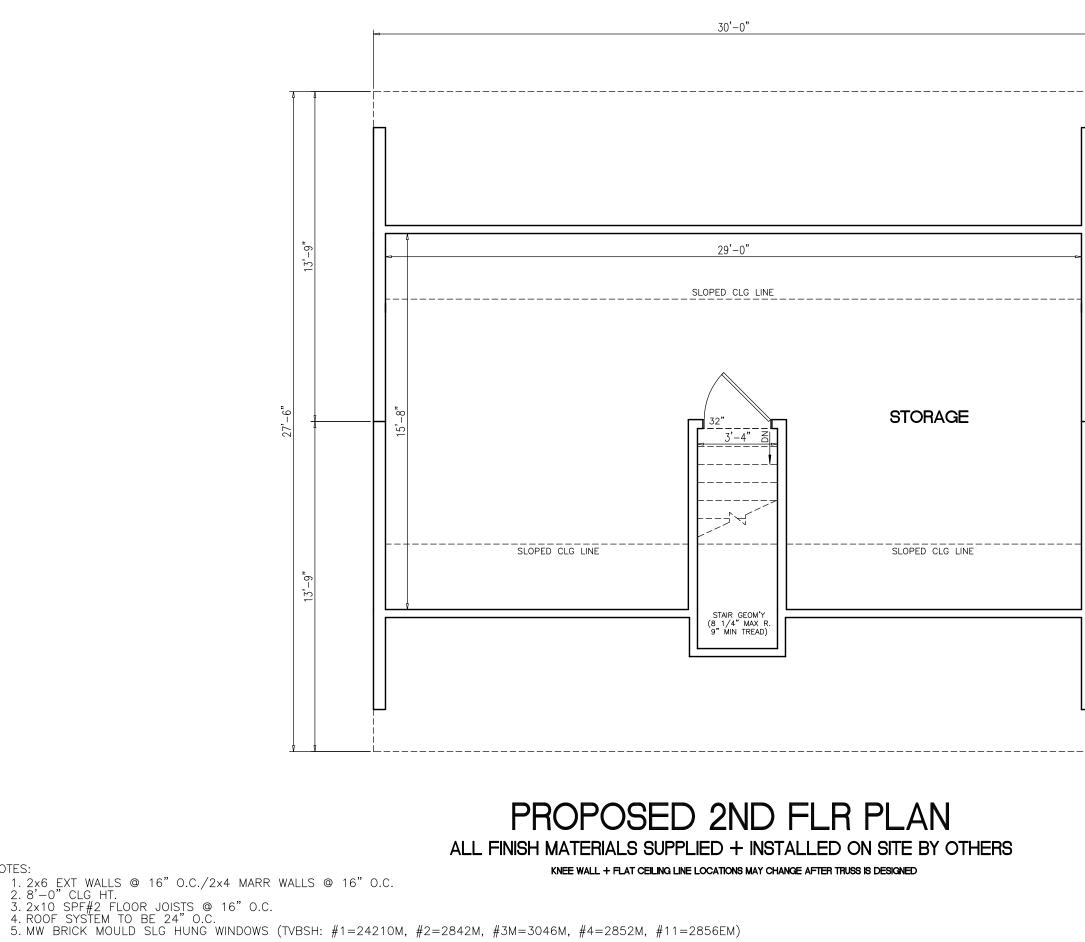

| PTL#:<br>-                                                                                                                                                                                                                                                                                                                      | STATE:                                                                                                                |
|---------------------------------------------------------------------------------------------------------------------------------------------------------------------------------------------------------------------------------------------------------------------------------------------------------------------------------|-----------------------------------------------------------------------------------------------------------------------|
|                                                                                                                                                                                                                                                                                                                                 | -                                                                                                                     |
|                                                                                                                                                                                                                                                                                                                                 |                                                                                                                       |
|                                                                                                                                                                                                                                                                                                                                 | □SN □SD                                                                                                               |
|                                                                                                                                                                                                                                                                                                                                 | RCLAY                                                                                                                 |
| ASSIC CUSTOMER/PE                                                                                                                                                                                                                                                                                                               |                                                                                                                       |
|                                                                                                                                                                                                                                                                                                                                 | IC GRADE                                                                                                              |
|                                                                                                                                                                                                                                                                                                                                 | CEI<br>IOMES<br>ELHOMES.COM                                                                                           |
|                                                                                                                                                                                                                                                                                                                                 |                                                                                                                       |
|                                                                                                                                                                                                                                                                                                                                 |                                                                                                                       |
| ROOF:         PITCH:       □ 5/12       □ 7/12       □ 9/12       ■ 12/12         TYPE:       □ WEBB TRUSS       ■ STORAGE TRUSS         SPACING:       ■ 24" O.C.       □ 16" O.C.       □ 12" O.C.                                                                                                                            |                                                                                                                       |
| EXTERIOR WALLS:<br>SIZE: □ 2x4 ■ 2x6<br>SPACING: □ 24" 0.C. ■ 16" 0.C.                                                                                                                                                                                                                                                          |                                                                                                                       |
| MARRIAGE WALLS:         THIS DRAWIN           SIZE: 1st Fir         2x3         2x4         2x6           SPACING:         ■ 16" O.C.         REPRODU           SIZE: 2nd Fir         2x3         2x4         □ 2x6           SPACING:         ■ 16" O.C.         PROVING           SPACING:         □ 16" O.C.         PROVING | IG AND DESIGN IS<br>ERTY OF EXCEL<br>GOUP, LLC. ANY<br>CTION OF THE<br>OR DESIGN IS<br>D WITHOUT THE<br>DIVITHOUT THE |
| CEILING HEIGHTS:         0 9'-0" □ OTHER         0 F EXCEL I           1ST FLOOR:         8'-0" □ 9'-0" □ OTHER         ADJUSTMEI           2ND FLOOR:         8'-0" □ 9'-0" □ OTHER         CODE CON                                                                                                                           | RITTEN CONSENT<br>HOMES GROUP,<br>LLC.<br>NTS MADE FOR<br>MPLIANCE AND<br>ON CAPABILITY                               |
|                                                                                                                                                                                                                                                                                                                                 | AY BE REVERSED                                                                                                        |
| SPACING: ■ 16" O.C. □ 12" O.C. ☐<br>모 및                                                                                                                                                                                                                                                                                         |                                                                                                                       |
| SPACING:     ■ 10°0.0.     □ 12°0.0.     □ 12°0.0.       WINDOWS:     ■ MW CLASSIC     □ ANDERSEN     □ □ →                                                                                                                                                                                                                     |                                                                                                                       |
|                                                                                                                                                                                                                                                                                                                                 |                                                                                                                       |
| □ PELLA □ OTHER Ż<br>STYLE: ■ SINGLE HUNG □ DOUBLE HUNG<br>DP RATING: -                                                                                                                                                                                                                                                         |                                                                                                                       |
| FOUNDATION:<br>TYPE:   BASEMENT  CRAWL SPACE                                                                                                                                                                                                                                                                                    |                                                                                                                       |
|                                                                                                                                                                                                                                                                                                                                 |                                                                                                                       |
| TYPE:  D ENTIRE SYSTEM BY FACTORY D PARTIALSYSTEM BY FACTORY Z                                                                                                                                                                                                                                                                  |                                                                                                                       |
| ■ ON-SITE BY BUILDER OF<br>BTU LOSS: -                                                                                                                                                                                                                                                                                          |                                                                                                                       |
| ■ ON-SITE BY BUILDER<br>BTU LOSS: -                                                                                                                                                                                                                                                                                             |                                                                                                                       |
|                                                                                                                                                                                                                                                                                                                                 |                                                                                                                       |
| GROUND SNOW LOAD: - PSF<br>WIND SPEED: - MPH<br>EXPOSURE: -<br>SEISMIC CATEGORY: -                                                                                                                                                                                                                                              |                                                                                                                       |
| USE GROUP: SINGLE FAMILY<br>CONSTRUCTION TYPE: VB WOOD FRAME UNPROTECTED                                                                                                                                                                                                                                                        |                                                                                                                       |
| I SQUARE FOOTAGE: II                                                                                                                                                                                                                                                                                                            |                                                                                                                       |
| FIRST FLOOR: 825 SQ. FT.                                                                                                                                                                                                                                                                                                        | <u>г.</u>                                                                                                             |
| BONUS ROOM: 490 SQ. FT.                                                                                                                                                                                                                                                                                                         | .E:                                                                                                                   |
| GARAGE: - SQ. FT.<br>TOTAL: 1,315 SQ. FT. COVE                                                                                                                                                                                                                                                                                  | R SHEET                                                                                                               |
| OVERALL SIZE 27-6" x 30-0"<br>MODEL: BARCLAY - CLASSIC GRADE SCALE:                                                                                                                                                                                                                                                             | a                                                                                                                     |
| MODEL: BARCLAY - CLASSIC GRADE SCALE: NTS                                                                                                                                                                                                                                                                                       | SHEET:<br><b>1</b>                                                                                                    |