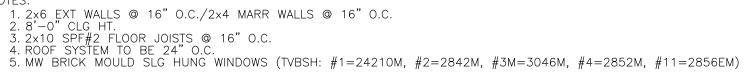

| PTL#:<br>-                                                                                                                                                                                                                                                                                                                      | STATE:                                                                                                                |
|---------------------------------------------------------------------------------------------------------------------------------------------------------------------------------------------------------------------------------------------------------------------------------------------------------------------------------|-----------------------------------------------------------------------------------------------------------------------|
|                                                                                                                                                                                                                                                                                                                                 | -                                                                                                                     |
|                                                                                                                                                                                                                                                                                                                                 |                                                                                                                       |
|                                                                                                                                                                                                                                                                                                                                 | □SN □SD                                                                                                               |
|                                                                                                                                                                                                                                                                                                                                 | RCLAY                                                                                                                 |
| ASSIC CUSTOMER/PE                                                                                                                                                                                                                                                                                                               |                                                                                                                       |
|                                                                                                                                                                                                                                                                                                                                 | IC GRADE                                                                                                              |
|                                                                                                                                                                                                                                                                                                                                 | CEI<br>IOMES<br>ELHOMES.COM                                                                                           |
|                                                                                                                                                                                                                                                                                                                                 |                                                                                                                       |
|                                                                                                                                                                                                                                                                                                                                 |                                                                                                                       |
| ROOF:         PITCH:       □ 5/12       □ 7/12       □ 9/12       ■ 12/12         TYPE:       □ WEBB TRUSS       ■ STORAGE TRUSS         SPACING:       ■ 24" O.C.       □ 16" O.C.       □ 12" O.C.                                                                                                                            |                                                                                                                       |
| EXTERIOR WALLS:<br>SIZE: □ 2x4 ■ 2x6<br>SPACING: □ 24" 0.C. ■ 16" 0.C.                                                                                                                                                                                                                                                          |                                                                                                                       |
| MARRIAGE WALLS:         THIS DRAWIN           SIZE: 1st Fir         2x3         2x4         2x6           SPACING:         ■ 16" O.C.         REPRODU           SIZE: 2nd Fir         2x3         2x4         □ 2x6           SPACING:         ■ 16" O.C.         PROVING           SPACING:         □ 16" O.C.         PROVING | IG AND DESIGN IS<br>ERTY OF EXCEL<br>GOUP, LLC. ANY<br>CTION OF THE<br>OR DESIGN IS<br>D WITHOUT THE<br>DIVITHOUT THE |
| CEILING HEIGHTS:         0 9'-0" □ OTHER         0 F EXCEL I           1ST FLOOR:         8'-0" □ 9'-0" □ OTHER         ADJUSTMEI           2ND FLOOR:         8'-0" □ 9'-0" □ OTHER         CODE CON                                                                                                                           | RITTEN CONSENT<br>HOMES GROUP,<br>LLC.<br>NTS MADE FOR<br>MPLIANCE AND<br>ON CAPABILITY                               |
|                                                                                                                                                                                                                                                                                                                                 | AY BE REVERSED                                                                                                        |
| SPACING: ■ 16" O.C. □ 12" O.C. ☐<br>모 및                                                                                                                                                                                                                                                                                         |                                                                                                                       |
| SPACING:     ■ 10°0.0.     □ 12°0.0.     □ 12°0.0.       WINDOWS:     ■ MW CLASSIC     □ ANDERSEN     □ □ →                                                                                                                                                                                                                     |                                                                                                                       |
|                                                                                                                                                                                                                                                                                                                                 |                                                                                                                       |
| □ PELLA □ OTHER Ż<br>STYLE: ■ SINGLE HUNG □ DOUBLE HUNG<br>DP RATING: -                                                                                                                                                                                                                                                         |                                                                                                                       |
| FOUNDATION:<br>TYPE:   BASEMENT  CRAWL SPACE                                                                                                                                                                                                                                                                                    |                                                                                                                       |
|                                                                                                                                                                                                                                                                                                                                 |                                                                                                                       |
| TYPE:  D ENTIRE SYSTEM BY FACTORY D PARTIALSYSTEM BY FACTORY Z                                                                                                                                                                                                                                                                  |                                                                                                                       |
| ■ ON-SITE BY BUILDER OF<br>BTU LOSS: -                                                                                                                                                                                                                                                                                          |                                                                                                                       |
| ■ ON-SITE BY BUILDER<br>BTU LOSS: -                                                                                                                                                                                                                                                                                             |                                                                                                                       |
|                                                                                                                                                                                                                                                                                                                                 |                                                                                                                       |
| GROUND SNOW LOAD: - PSF<br>WIND SPEED: - MPH<br>EXPOSURE: -<br>SEISMIC CATEGORY: -                                                                                                                                                                                                                                              |                                                                                                                       |
| USE GROUP: SINGLE FAMILY<br>CONSTRUCTION TYPE: VB WOOD FRAME UNPROTECTED                                                                                                                                                                                                                                                        |                                                                                                                       |
| I SQUARE FOOTAGE: II                                                                                                                                                                                                                                                                                                            |                                                                                                                       |
| FIRST FLOOR: 825 SQ. FT.                                                                                                                                                                                                                                                                                                        | <u>г.</u>                                                                                                             |
| BONUS ROOM: 490 SQ. FT.                                                                                                                                                                                                                                                                                                         | .E:                                                                                                                   |
| GARAGE: - SQ. FT.<br>TOTAL: 1,315 SQ. FT. COVE                                                                                                                                                                                                                                                                                  | R SHEET                                                                                                               |
| OVERALL SIZE 27-6" x 30-0"<br>MODEL: BARCLAY - CLASSIC GRADE SCALE:                                                                                                                                                                                                                                                             | a                                                                                                                     |
| MODEL: BARCLAY - CLASSIC GRADE SCALE: NTS                                                                                                                                                                                                                                                                                       | SHEET:<br><b>1</b>                                                                                                    |